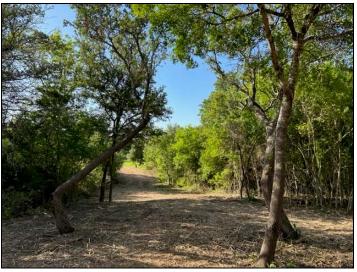

## 10 Acres FM 2657 - Briggs

10 acres with excellent hardwood cover, beautiful views, seasonal creek, direct access to FM 2657 and no HOA and no restrictions. Located along the Hwy. 183 corridor 15 minutes to Liberty Hill, 25 minutes to Leander / Cedar Park or 45 minutes to downtown Austin.