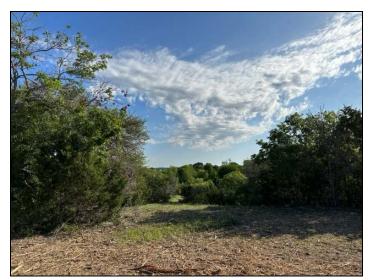

## 10 Acres FM 2657 - Briggs

10 acres with excellent hardwood cover, beautiful views, seasonal creek, direct access to FM 2657 and no HOA and no restrictions. Located along the Hwy. 183 corridor 15 minutes to Liberty Hill, 25 minutes to Leander / Cedar Park or 45 minutes to downtown Austin.