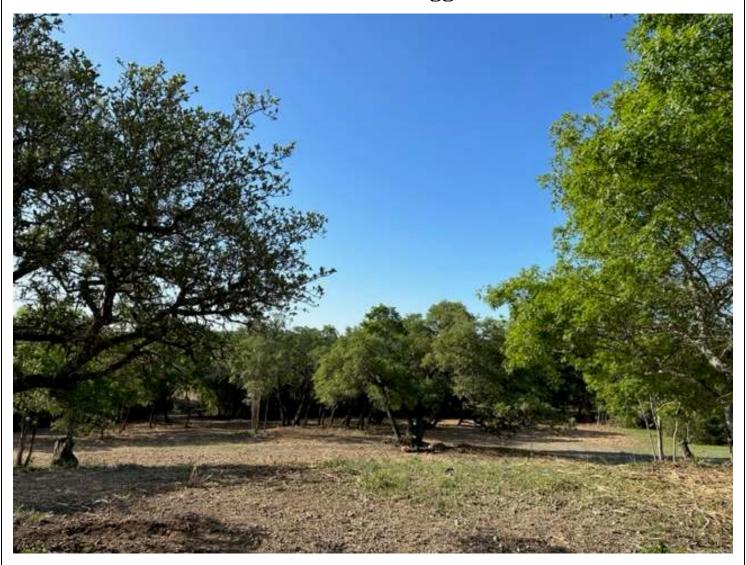

## 10 Acres FM 2657 - Briggs

10 acres with excellent hardwood cover, beautiful views, seasonal creek, direct access to FM 2657 and no HOA and no restrictions. Located along the Hwy. 183 corridor 15 minutes to Liberty Hill, 25 minutes to Leander / Cedar Park or 45 minutes to downtown Austin.

## **Property Summary Sheet**

LOCATION: FM 2657, Briggs

SIZE: 10 acres

FENCING: Partial

SURFACE WATER: Seasonal Creek

SCHOOL DISTRICT: Burnet

**TAX RATE:** 1.54, Agricultural exemption

**RESTRICTIONS:** None