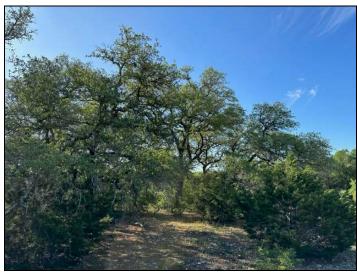

## 10 Acres FM 2657 - Briggs

10 acres with excellent hardwood cover, beautiful views, seasonal creek, direct access to FM 2657 and no HOA and no restrictions. Located along the Hwy. 183 corridor 15 minutes to Liberty Hill, 25 minutes to Leander / Cedar Park or 45 minutes to downtown Austin.

## **Property Summary Sheet**

LOCATION: FM 2657, Briggs

SIZE: 10 acres

FENCING: Partial

SURFACE WATER: Seasonal Creek

SCHOOL DISTRICT: Burnet

**TAX RATE:** 1.54, Agricultural exemption

**RESTRICTIONS:** None