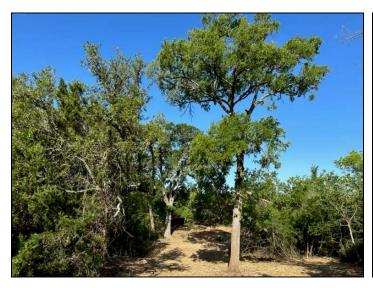

## 10 Acres FM 2657 - Briggs

10 acres with excellent hardwood cover, beautiful views, seasonal creek, direct access to FM 2657 and no HOA and no restrictions. Located along the Hwy. 183 corridor 15 minutes to Liberty Hill, 25 minutes to Leander / Cedar Park or 45 minutes to downtown Austin.