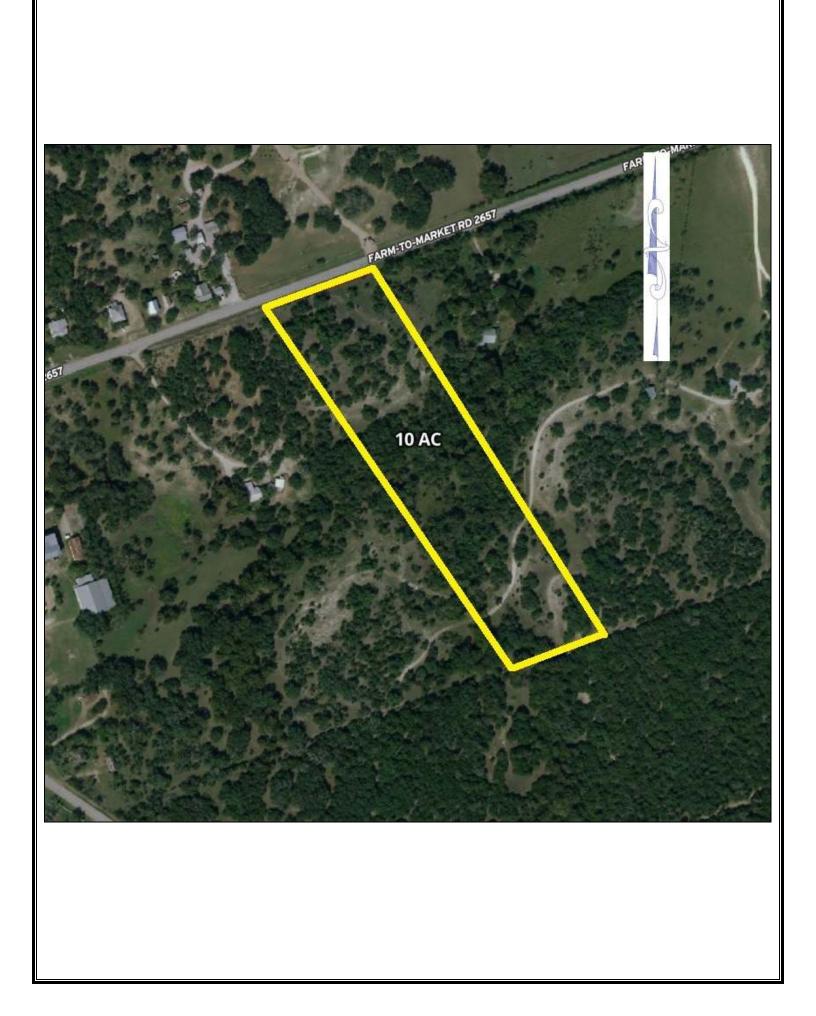

## 10 Acres FM 2657 - Briggs

10 acres with excellent hardwood cover, beautiful views, seasonal creek, direct access to FM 2657 and no HOA and no restrictions. Located along the Hwy. 183 corridor 15 minutes to Liberty Hill, 25 minutes to Leander / Cedar Park or 45 minutes to downtown Austin.

## **Property Summary Sheet**

LOCATION: FM 2657, Briggs

SIZE: 10 acres

FENCING: Partial

SURFACE WATER: Seasonal Creek

SCHOOL DISTRICT: Burnet

**TAX RATE:** 1.54, Agricultural exemption

**RESTRICTIONS:** None