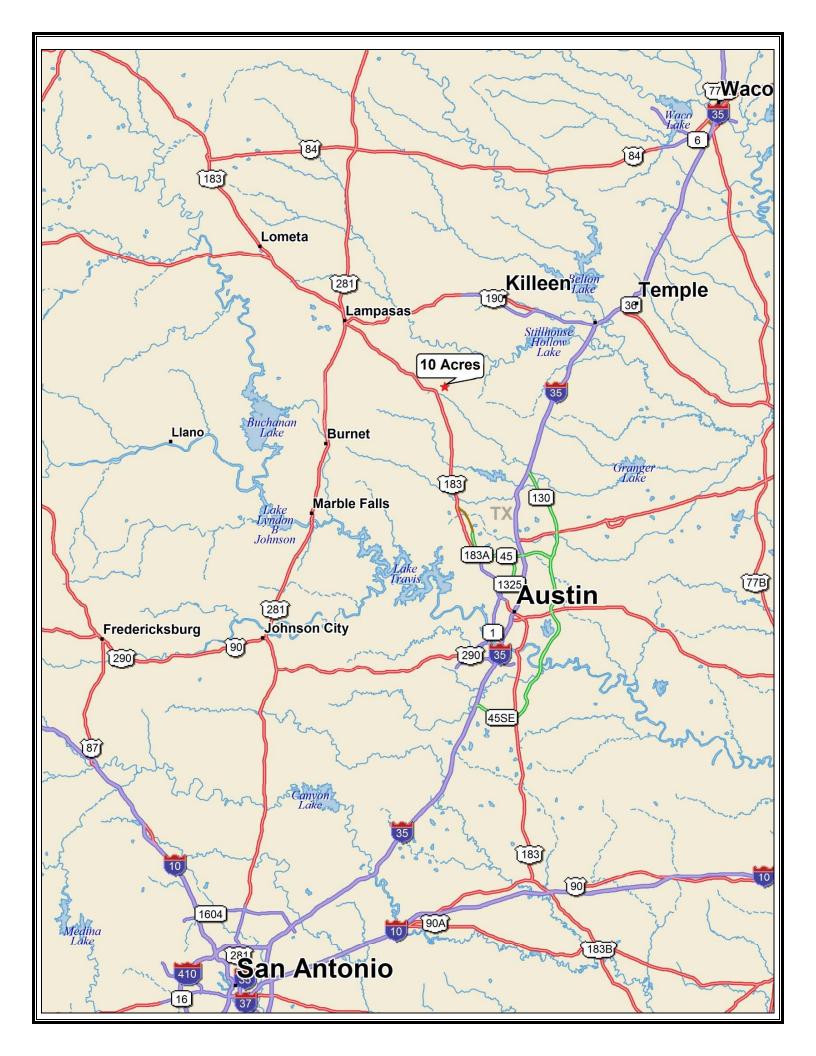

## 10 Acres FM 2657 - Briggs

10 acres with excellent hardwood cover, beautiful views, seasonal creek, direct access to FM 2657 and no HOA and no restrictions. Located along the Hwy. 183 corridor 15 minutes to Liberty Hill, 25 minutes to Leander / Cedar Park or 45 minutes to downtown Austin.