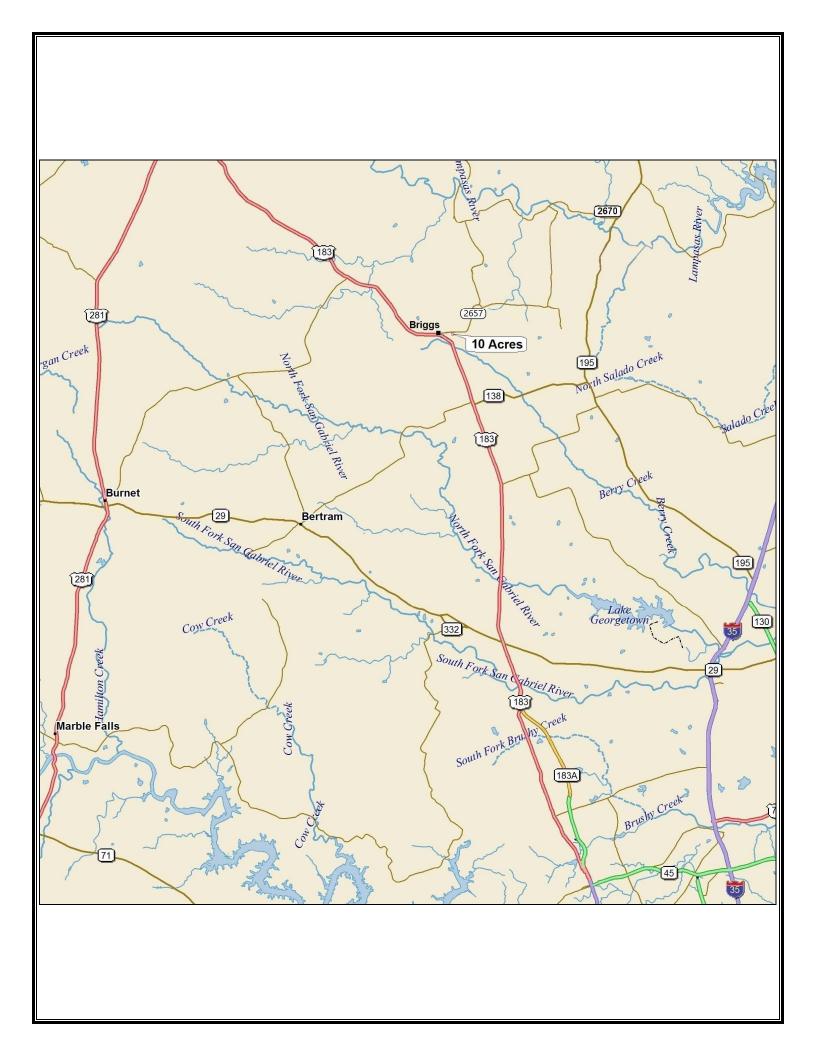

## 10 Acres FM 2657 - Briggs

10 acres with excellent hardwood cover, beautiful views, seasonal creek, direct access to FM 2657 and no HOA and no restrictions. Located along the Hwy. 183 corridor 15 minutes to Liberty Hill, 25 minutes to Leander / Cedar Park or 45 minutes to downtown Austin.

## **Property Summary Sheet**

LOCATION: FM 2657, Briggs

SIZE: 10 acres

FENCING: Partial

SURFACE WATER: Seasonal Creek

SCHOOL DISTRICT: Burnet

**TAX RATE:** 1.54, Agricultural exemption

**RESTRICTIONS:** None