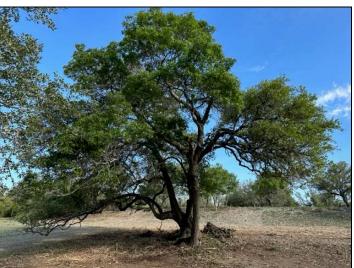

## 10 Acres FM 2657 - Briggs

10 acres with excellent hardwood cover, beautiful views, seasonal creek, direct access to FM 2657 and no HOA and no restrictions. Located along the Hwy. 183 corridor 15 minutes to Liberty Hill, 25 minutes to Leander / Cedar Park or 45 minutes to downtown Austin.

## **Property Summary Sheet**

LOCATION: FM 2657, Briggs

SIZE: 10 acres

FENCING: Partial

SURFACE WATER: Seasonal Creek

SCHOOL DISTRICT: Burnet

**TAX RATE:** 1.54, Agricultural exemption

**RESTRICTIONS:** None