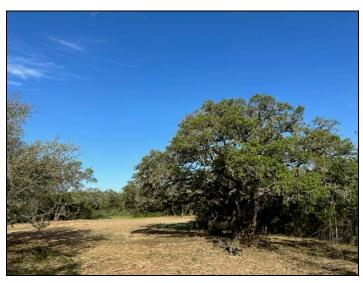

## 10 Acres FM 2657 - Briggs

10 acres with excellent hardwood cover, beautiful views, seasonal creek, direct access to FM 2657 and no HOA and no restrictions. Located along the Hwy. 183 corridor 15 minutes to Liberty Hill, 25 minutes to Leander / Cedar Park or 45 minutes to downtown Austin.

## **Property Summary Sheet**

LOCATION: FM 2657, Briggs

SIZE: 10 acres

FENCING: Partial

SURFACE WATER: Seasonal Creek

SCHOOL DISTRICT: Burnet

**TAX RATE:** 1.54, Agricultural exemption

**RESTRICTIONS:** None