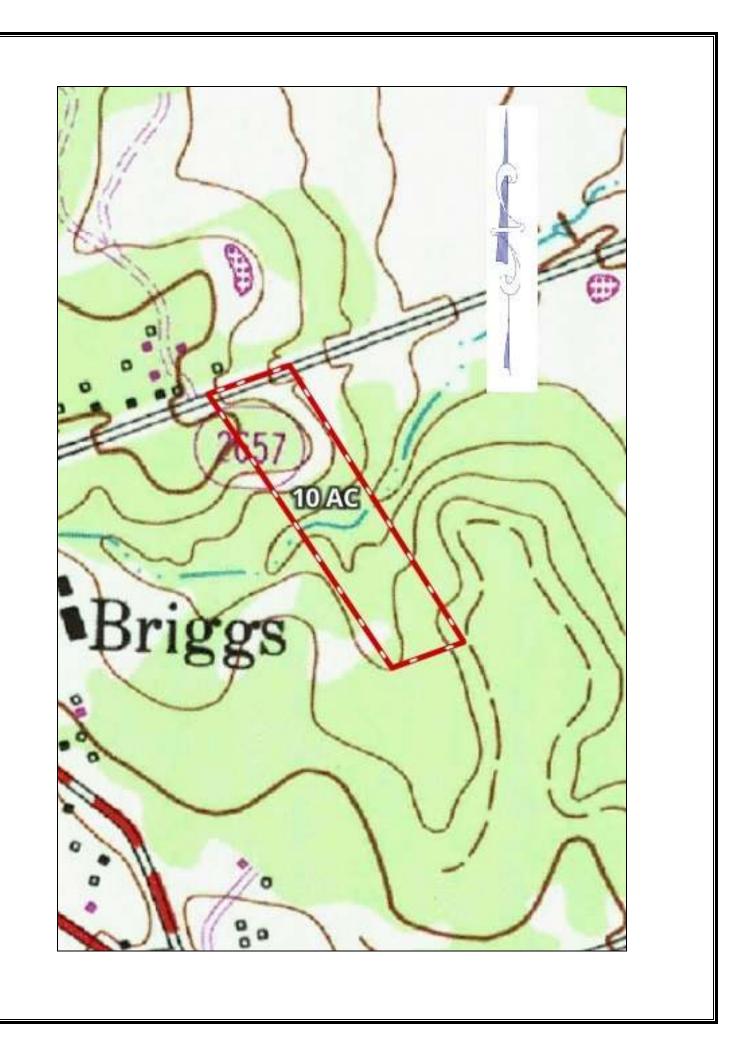

## 10 Acres FM 2657 - Briggs

10 acres with excellent hardwood cover, beautiful views, seasonal creek, direct access to FM 2657 and no HOA and no restrictions. Located along the Hwy. 183 corridor 15 minutes to Liberty Hill, 25 minutes to Leander / Cedar Park or 45 minutes to downtown Austin.

## **Property Summary Sheet**

LOCATION: FM 2657, Briggs

SIZE: 10 acres

FENCING: Partial

SURFACE WATER: Seasonal Creek

SCHOOL DISTRICT: Burnet

**TAX RATE:** 1.54, Agricultural exemption

**RESTRICTIONS:** None